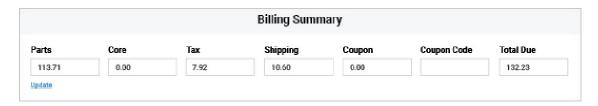

## How it works:

At check out, your customers will see the exact amount of local and state level taxes they have to pay based on their shipping address.

On the Recent Orders screen, you can review the exact amount of local and state level taxes charged per order.