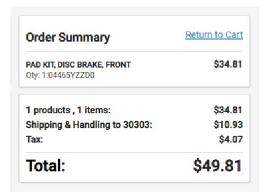

## How it works:

At check out, your customers will see the exact amount of local and state level taxes they have to pay based on their shipping address.

On the Recent Orders screen, you can review the exact amount of local and state level taxes charged per order.