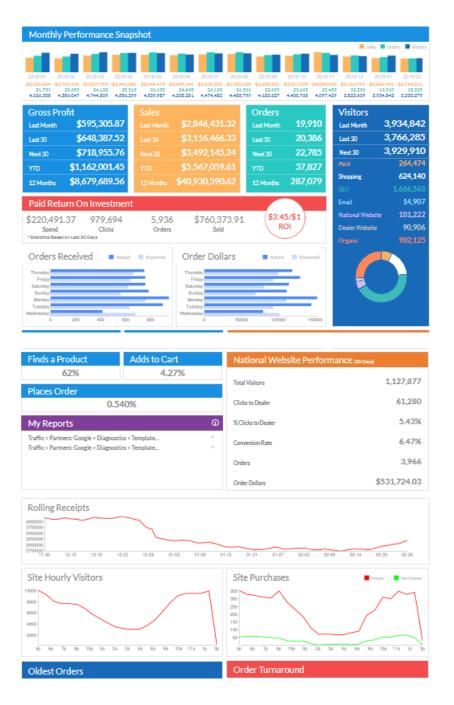

In the SimplePart Control Panel, up-to-date numbers for both Profit and Volume can be easily found. You'll also see many other essential statistics to track your progress, such as Conversion Rate, Return on Ad Spend, and Total Visitors.

The Control Panel screen makes it easy to view these metrics. The reports available to you help keep track of a number of factors on a weekly, monthly, and yearly basis so you can accurately gauge the success of your online site.

In the middle of your Control Panel landing page, the Return on Investment (ROI) for your business' ad spend budget is prominently displayed. This number will update daily (showing the rolling 30-day average). Your target ROI will depend on your individual business goals.

Within the Reports section of the Control Panel, there are four main reports we recommend frequently checking. The first two are Paid Performance by Week and Paid Performance by Month.

These reports track Cart Conversion Rate, Average Basket, and Orders per Day, in addition to other metrics, on a weekly and monthly basis. If you're taking advantage of SimplePart's marketing features, you'll find these especially helpful.

If you'd like to see an overall view of how your e-commerce business is doing, glance overGross Profit by Week and Gross Profit by Month. On these reports, you'll see Gross Profit per Order, Visitors per Day, Total Gross Profit, and multiple other performance indicators.

Tracking these numbers can give you a substantial look at the performance of your website and let you know which areas (such as Conversion Rate) need your attention.

|           |      | Gross Profit: Gross Profit by Week |          |         |          |        |               |              |               |           |           |           |               |          |              |              |
|-----------|------|------------------------------------|----------|---------|----------|--------|---------------|--------------|---------------|-----------|-----------|-----------|---------------|----------|--------------|--------------|
| FirstDay  | Days | Orders                             | Visitors | V / day | Cart C/R | C/R    | Parts         | Shipping     | Total P+S     | Basket    | Parts GP% | Total GP% | Total GP      | GP/Order | Ads          | Other        |
| 019-02-24 | 5    | 4,275                              | 683,943  | 136,788 | 4.46 %   | 0.63 % | \$ 620,066,27 | \$ 79,925.50 | \$ 699,991,77 | \$ 163.74 | 16.32 %   | 19.82 %   | \$ 138,747.09 | \$ 32.46 | \$ 40,910.44 | \$ 25,640.81 |
| 019-02-17 | 7    | 5,363                              | 909,646  | 129,949 | 4.38 %   | 0.59 % | \$ 731,782.68 | \$ 90,250.72 | \$ 822,033.40 | \$ 153.28 | 18.68 %   | 20.69 %   | \$ 170,094.05 | \$ 31.72 | \$ 56,017.24 | \$ 21,778.69 |
| 019-02-10 | 7    | 4,584                              | 848,776  | 121,253 | 4.26 %   | 0.54 % | \$ 599,277.54 | \$ 67,381.58 | \$ 666,659.12 | \$ 145.43 | 20.38 %   | 21.93 %   | \$ 146,231.41 | \$ 31.90 | \$ 51,779.76 | \$ 6,739.04  |
| 19-02-03  | 7    | 4,219                              | 808,901  | 115,557 | 4.28 %   | 0.52 % | \$ 552,042,40 | \$ 61,569.29 | \$ 613,611.69 | \$ 145,44 | 20.35 %   | 21.69 %   | \$ 133,122,74 | \$ 31.55 | \$ 47,625,30 | \$ 908.25    |
| 19-01-27  | 7    | 4,111                              | 837,463  | 119,637 | 4.05 %   | 0.49 % | \$ 549,637,51 | \$ 58,437,58 | \$ 608,075,09 | \$ 147.91 | 20.05 %   | 21.11 %   | \$ 128,395,01 | \$ 31,23 | \$ 44,890,10 | \$ 1,185,94  |
| 019-01-20 | 7    | 4,110                              | 855,713  | 122,244 | 4.09 %   | 0.48 % | \$ 531,666.54 | \$ 59,221.68 | \$ 590,888.22 | \$ 143.77 | 20.04 %   | 21.17 %   | \$ 125,105.36 | \$ 30.44 | \$ 52,883.12 | \$ 1,559.81  |
| 19-01-13  | 7    | 4,489                              | 875,613  | 125,087 | 4.19 %   | 0.51 % | \$ 559,826,64 | \$ 65,208,51 | \$ 625,035,15 | \$ 139.24 | 20,23 %   | 21.79 %   | \$ 136,202,58 | \$ 30,34 | \$ 60,763,68 | \$ 1,306,19  |
| 019-01-06 | 7    | 4,703                              | 886,405  | 126,629 | 4.20 %   | 0.53 % | \$ 547,005,31 | \$ 68,499,79 | \$ 615,505,10 | \$ 130,87 | 19.84 %   | 21.62 %   | \$ 133,075,54 | \$ 28,30 | \$ 49,347,32 | \$ 1,042,29  |
| 19-01-01  | 5    | 3,608                              | 636,243  | 127,248 | 4.36 %   | 0.57 % | \$ 443,712.31 | \$ 51,965.86 | \$ 495,678.17 | \$ 137.38 | 20.09 %   | 21.53 %   | \$ 106,733.72 | \$ 29.58 | \$ 39,629.94 | \$ 469.01    |
| 18-12-30  | 2    | 1,222                              | 209,454  | 104,727 | 4,47 %   | 0.58 % | \$ 142,751,28 | \$ 18,055,12 | \$ 160,806,40 | \$ 131.59 | 19,62 %   | 21.05 %   | \$ 33,854,57  | \$ 27,70 | \$ 11,432,49 | \$ 553,35    |
| 18-12-23  | 7    | 4,248                              | 766,214  | 109,459 | 4.33 %   | 0.55 % | \$ 513,413.80 | \$ 59,913.11 | \$ 573,326.91 | \$ 134.96 | 18.49 %   | 20.22 %   | \$ 115,947.90 | \$ 27.29 | \$ 45,018.91 | \$ 2,168.08  |
| 018-12-16 | 7    | 5.072                              | 892 514  | 127 502 | 4 23 %   | 0.57%  | \$ 630 820 84 | £ 72 357 38  | \$ 703 178 22 | 4 138 64  | 19 27 %   | 20 79 %   | \$ 146 170 33 | £ 28 82  | 6 54 235 57  | \$ 2 283 71  |