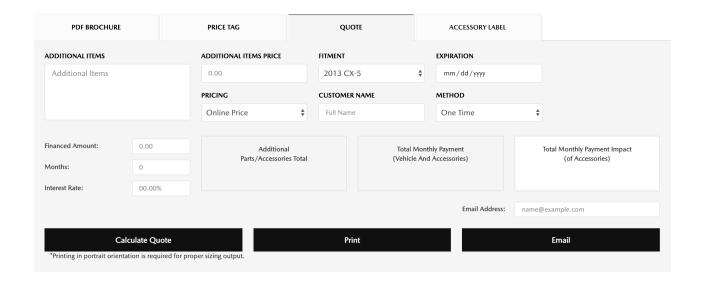

The Quote page contains multiple fields you can use to further customize a customer's quote:

- 1. Additional Items. By entering a description in the Additional Items box and the price in the Additional Items Price box, you can add any special, non-cataloged items to the quote.
- 2. Fitment. Enter a specific Fitment, if it's relevant to the quote.
- 3. **Expiration**. Set an Expiration date, in case prices for items change.
- 4. **Pricing**. There are five options for Pricing: MSRP, MSRP + Installation, Online Price, Online Price Installed, or Our Price.
- 5. Customer Name. Add the Customer's Name
- 6. Method. Select the payment Method (currently, One Time is the only option available)

If you'd like to calculate financing for the customer, enter the corresponding values into the Financed Amount, Months and Interest Rate fields before clicking the Calculate Quote button. This will update the Total, Monthly Payment, and Impact fields.

After you've completed the Quote fields and calculated any totals (if necessary), print the quote by clicking on the **Print** button or email it by entering a valid email address and hitting the **Email** button.