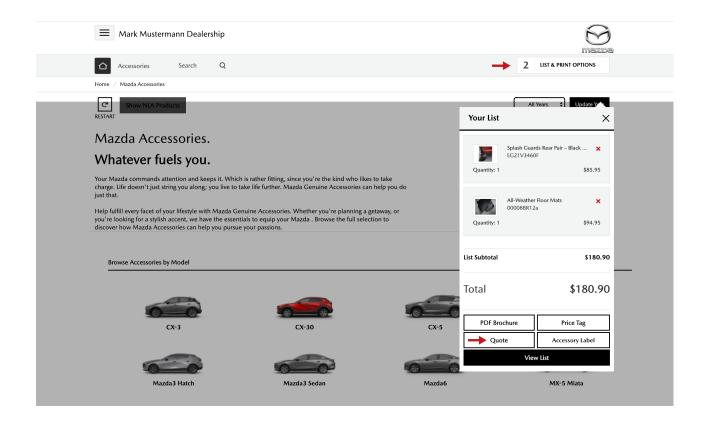

To access this functionality, start by selecting it from the List & Print Options menu after adding one or more products to your list.

On the list page there are four tabs; click on the third one (titled Quote). This is what it should look like:

Each Quote will display the dealership name and location information, customer name, product details, vehicle fitment, financing, and totals. It will also document the creation and expiration date of the quote and quote ID.