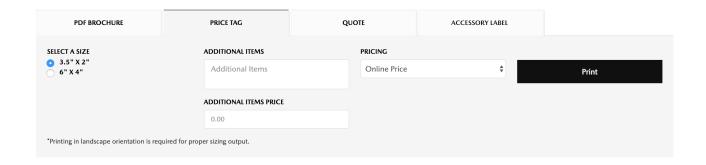

You can access this functionality by selecting it from the List & Print Options menu after adding one or more products to your list.

On the list page, there are four tabs; click on the second one (titled Price Tags).

For each item, the price tags will display a brand logo, product name, product number, and the product price.

You can pick MSRP, MSRP + Installation, Online Price, Online Price Installed, or Our Price, which will be displayed on the price tag. You can make Price Tags for custom items by entering the description in the Additional Items box and the price in the Additional Items Price box. Once you've entered the necessary information, click the **Print** button to print out Price Tags in your selected size.

Price Tags come in two sizes: 2.5 x 3.5 in and 4 x 6 in. Each product on your list will receive a separate price tag.